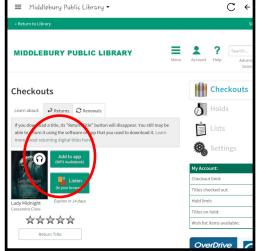

• Next it will bring you to your Bookshelf where you can see the items you have checked out. On this page, click the **Add to app** button.