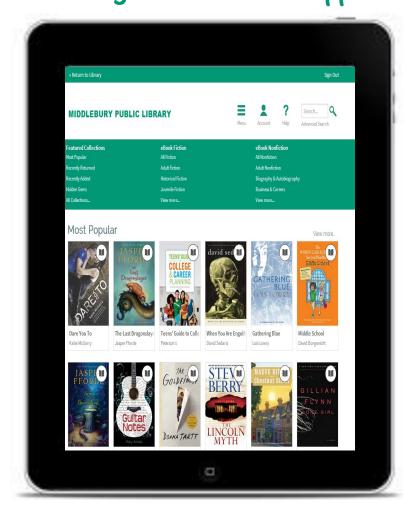

Add a library CANCEL

Find a library by name, city, or postal

- OR -

Q W E R T Y U I O F A S D F G H J K L

· ZXCVBNM 🗵

middlebury

 Search for Middlebury and select the Middlebury Public Library.

 In the menu you can now select Middlebury Public Library.  You are now looking at our e -book online catalog! You can either browse through the collection or search.

• Once you see a title you want to check out, click on the item's cover in the search list. From here you will see

a Borrow button and other options.

Middlebury Public Library

Return to Library

Sign in

MIDDLEBURY
PUBLIC LIBRARY